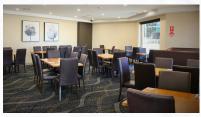

# **SPACES FOR EVERY OCCASION**

**BISTRO WING** 

MARQUEE

Capacity 70 seated | 90 cocktail Minimum spend \$1500 (Fri/Sat night \$3000 | Fri-Sun day \$2000)

Capacity 65 seated | 100 cocktail Minimum spend \$1000 + \$200 Hire Charge

# **BISTRO WING**

| Capacity      | 70 seated   90 cocktail                                                                                                                                                                                                                                                                                                                                                                                      |  |
|---------------|--------------------------------------------------------------------------------------------------------------------------------------------------------------------------------------------------------------------------------------------------------------------------------------------------------------------------------------------------------------------------------------------------------------|--|
| Minimum Spend | \$1500 (min 40pax)<br>(Fri/Sat night \$3000   Fri-Sun \$2000)                                                                                                                                                                                                                                                                                                                                                |  |
| Food          | Choose to order off main menu on the day* (see website)<br>or pre order roaming cocktail style canapes.                                                                                                                                                                                                                                                                                                      |  |
| Description   | Tucked into the southern wing of our bistro, this indoor<br>area provides a polished, comfortable setting perfect for<br>sit-down dining events. While the broader bistro remains<br>open to the public, this wing is reserved exclusively for<br>you and your guests. Enjoy access to a large TV (with<br>the option to connect your own content), full table<br>service, and a warm, welcoming atmosphere. |  |