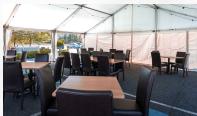

# **SPACES FOR EVERY OCCASION**

**BISTRO WING** 

MARQUEE

Capacity 70 seated | 90 cocktail Minimum spend \$1500 (Fri/Sat night \$3000 | Fri-Sun day \$2000)

Capacity 65 seated | 100 cocktail Minimum spend \$1000 + \$200 Hire Charge

### MARQUEE

| Capacity      | 65 seated   100 cocktail                                                                                                                                                                                                                                                                                                                                                                                                                                   |  |
|---------------|------------------------------------------------------------------------------------------------------------------------------------------------------------------------------------------------------------------------------------------------------------------------------------------------------------------------------------------------------------------------------------------------------------------------------------------------------------|--|
| Minimum Spend | \$1000 + \$200 hire fee<br>Hire fee is additional to, and not included in minimum spend                                                                                                                                                                                                                                                                                                                                                                    |  |
| Food          | Choose to order off main menu on the day* (see website)<br>or pre order roaming cocktail style canapes.                                                                                                                                                                                                                                                                                                                                                    |  |
| Description   | The Marquee offers a seamless blend of open-air<br>atmosphere and sheltered ease, with overhead cover<br>and heating for year-round use. Exclusively reserved for<br>your group, it provides an intimate backdrop for<br>everything from long-table lunches to cocktail-style<br>gatherings. Tables are arranged to suit your event, with<br>meals delivered directly to the table – allowing you to<br>relax and enjoy the occasion without interruption. |  |